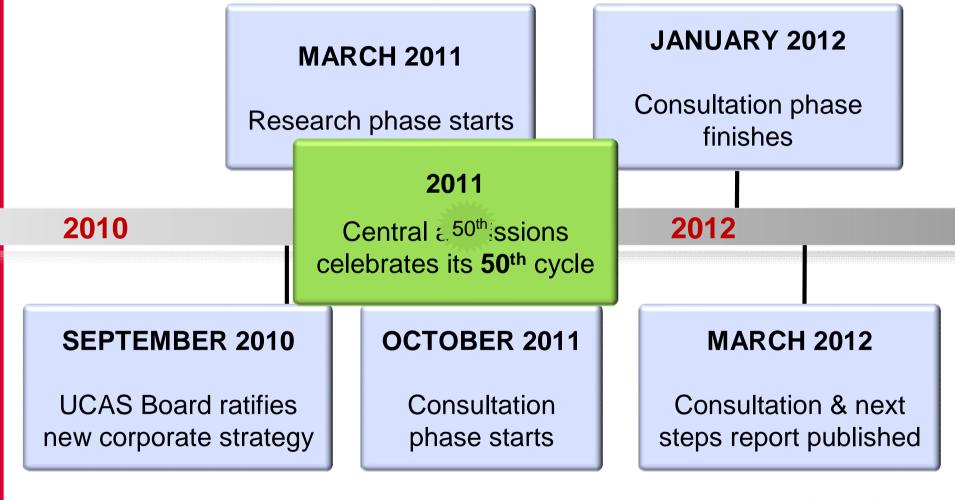

#### Admissions Process Review: timeline

#### > Admissions Process Review: research

- 21 institutional drop in sessions for admissions staff
- 11 site visits focussing on technology issues for HEIs
- Surveys to applicants, students, re-appliers, & HEI's
- Stakeholder workshops including:
  - UUK, Guild HE, SLC, OFFA, ARC, Russell Group
     UCAS Schools Advisory Groups, Arty Admissions
- Interviews and focus groups with:
  - Applicants, schools, FE colleges, advisers, parents
- Research on international admissions systems:
  - Germany, Netherlands, Sweden, Ontario,
     Ireland, Croatia, British Columbia, Australia
- Statistical analysis using UCAS historical data

## > Admissions Process Review: consultation

31 October 2011

Wide distribution list

APR consultation website